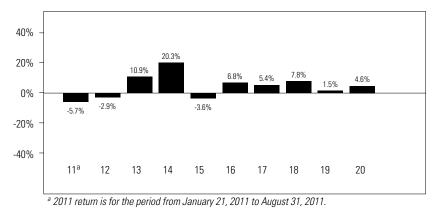

Class A units of the Portfolio posted a return of 4.6% for the period. The Portfolio's primary benchmark, the S&P/TSX Composite Index (the *primary benchmark*), returned 3.8% for the same period. The Portfolio's blended benchmark, as described in the *Annual Compound Returns* section under *Past Performance*, returned 6.0% for the same period. The blended benchmark closely reflects the asset classes the Portfolio invests in, and provides a more useful comparative to the Portfolio's performance. The Portfolio's return is after the deduction of fees and expenses, unlike the primary and blended benchmarks' returns. See the section *Past Performance* for the returns of other classes of units offered by the Portfolio.