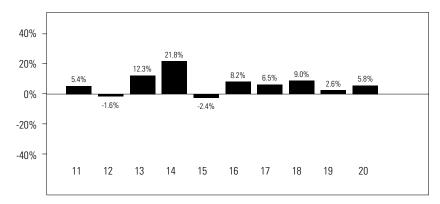

Class A units of the Portfolio posted a return of 4.6% for the period. The Portfolio's primary benchmark, the S&P/TSX Composite Index (the *primary benchmark*), returned 3.8% for the same period. The Portfolio's blended benchmark, as described in the *Annual Compound Returns* section under *Past Performance*, returned 6.0% for the same period. The blended benchmark closely reflects the asset classes the Portfolio invests in, and provides a more useful comparative to the Portfolio's performance. The Portfolio's return is after the deduction of fees and expenses, unlike the primary and blended benchmarks' returns. See the section *Past Performance* for the returns of other classes of units offered by the Portfolio.