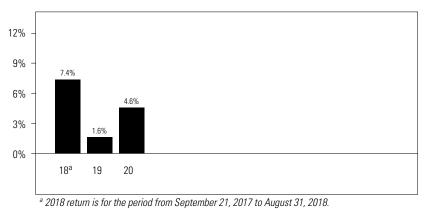

Class A units of the Portfolio posted a return of 4.6% for the period. The Portfolio's primary benchmark, the S&P/TSX Composite Index (the *primary benchmark*), returned 3.8% for the same period. The Portfolio's blended benchmark, as described in the *Annual Compound Returns* section under *Past Performance*, returned 6.0% for the same period. The blended benchmark closely reflects the asset classes the Portfolio invests in, and provides a more useful comparative to the Portfolio's performance. The Portfolio's return is after the deduction of fees and expenses, unlike the primary and blended benchmarks' returns. See the section *Past Performance* for the returns of other classes of units offered by the Portfolio.