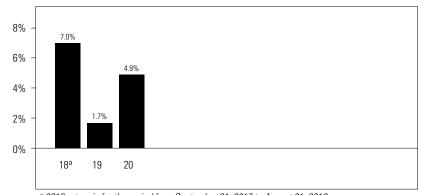

Class A units of the Portfolio posted a return of 4.6% for the period. The Portfolio's primary benchmark, the S&P/TSX Composite Index (the *primary benchmark*), returned 3.8% for the same period. The Portfolio's blended benchmark, as described in the *Annual Compound Returns* section under *Past Performance*, returned 6.0% for the same period. The blended benchmark closely reflects the asset classes the Portfolio invests in, and provides a more useful comparative to the Portfolio's performance. The Portfolio's return is after the deduction of fees and expenses, unlike the primary and blended benchmarks' returns. See the section *Past Performance* for the returns of other classes of units offered by the Portfolio.